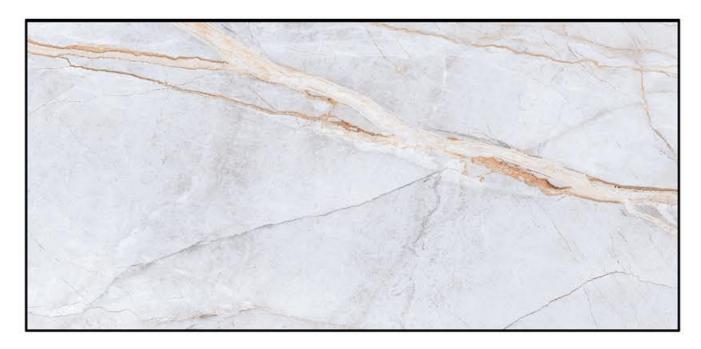

# 600X1200 MM GLOSSY FINISH

### FINISH; GLOSSY













#### ei-29805-1 K59456-2\_1-RAY STONE GREY

### FINISH; GLOSSY













#### ALASKA GREEN

### FINISH; GLOSSY













#### ei-29805-1 K59456-2\_2-RAY STONE BROWN

### FINISH; GLOSSY















#### ei-29986-1 K59850-2-BERLIM BEIGE

### FINISH; GLOSSY











#### ei-29986-1 K59850-2-BERLIM BEIGE

### FINISH; GLOSSY











#### K61856-2-WOLS BROWN



### FINISH; GLOSSY











#### kcc 2206018\_S1-GLOBE SILVER



### FINISH; GLOSSY











#### kcc 2206018\_S2-GLOBE GREY



### FINISH; GLOSSY













#### kcc 2206021\_1-LUMIX BEIGE

### FINISH; GLOSSY













#### kcc 2206033\_1-ARTIC BOTOCHINO

### FINISH; GLOSSY





#### kcc 2206034\_S1-LAVATITO BROWN

### FINISH; GLOSSY













#### kcc 2206034\_S2-LAVATITO GRIGEO

# IND TILES

### FINISH; GLOSSY











#### kcc 2206034\_S3-LAVATITO BEIGE

### FINISH; GLOSSY













#### kcc 2206034\_S4-LAVATITO GREY

### FINISH; GLOSSY













#### kcc 2206039\_1-BRECCIA LEVIT



### FINISH; GLOSSY











KCC MARBLE 24-onyx maradi

# FINISH; GLOSSY





**KCC MARBLE 191-sovris bianco** 

### R IND TILES

### FINISH; GLOSSY











#### KCC MARBLE 196-cyan onyx



### FINISH; GLOSSY