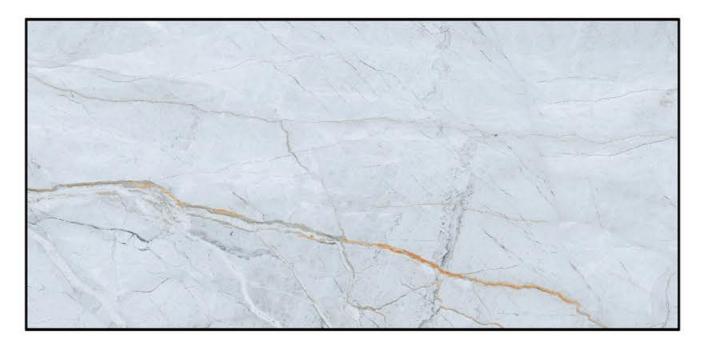

# 600X1200 MM GLOSSY FINISH

### FINISH; GLOSSY













#### ei-29805-1 K59456-2\_1-RAY STONE GREY

### FINISH; GLOSSY













#### ALASKA GREEN

### FINISH; GLOSSY













#### ei-29805-1 K59456-2\_2-RAY STONE BROWN

### FINISH; GLOSSY















#### ei-29986-1 K59850-2-BERLIM BEIGE

### FINISH; GLOSSY











#### ei-29986-1 K59850-2-BERLIM BEIGE

### FINISH; GLOSSY











#### K61856-2-WOLS BROWN



### FINISH; GLOSSY











#### kcc 2206018\_S1-GLOBE SILVER



### FINISH; GLOSSY











#### kcc 2206018\_S2-GLOBE GREY



### FINISH; GLOSSY













#### kcc 2206021\_1-LUMIX BEIGE

### FINISH; GLOSSY













#### kcc 2206033\_1-ARTIC BOTOCHINO

### FINISH; GLOSSY





#### kcc 2206034\_S1-LAVATITO BROWN

### FINISH; GLOSSY













#### kcc 2206034\_S2-LAVATITO GRIGEO

# IND TILES

### FINISH; GLOSSY











#### kcc 2206034\_S3-LAVATITO BEIGE

### FINISH; GLOSSY













#### kcc 2206034\_S4-LAVATITO GREY

### FINISH; GLOSSY













#### kcc 2206039\_1-BRECCIA LEVIT



### FINISH; GLOSSY











KCC MARBLE 24-onyx maradi

# FINISH; GLOSSY





**KCC MARBLE 191-sovris bianco** 

### R IND TILES

### FINISH; GLOSSY











#### KCC MARBLE 196-cyan onyx



### FINISH; GLOSSY











#### KCC MARBLE 211-shifter ark



### FINISH; GLOSSY