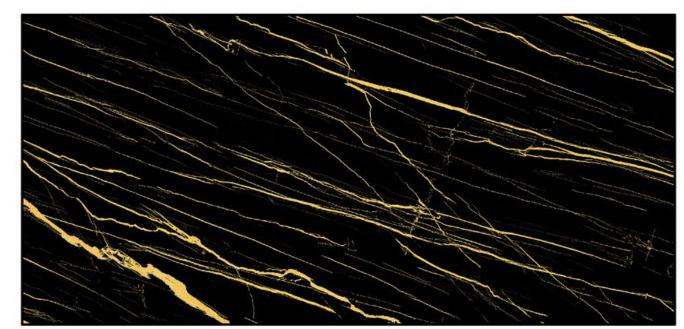

#### 005-1-spider gold

#### 005-2-spider nero

### FINISH; HIGLOSSY

005-3-spider bianco

### FINISH; HIGLOSSY

005-spider brown