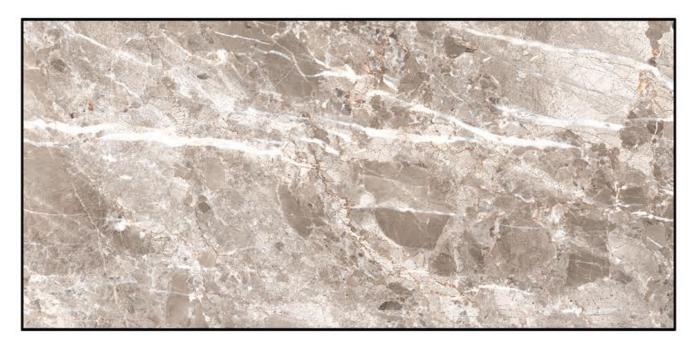

# 600X1200 MM GLOSSY FINISH

### FINISH; GLOSSY













#### ei-29805-1 K59456-2\_1-RAY STONE GREY

### FINISH; GLOSSY













#### ALASKA GREEN

### FINISH; GLOSSY













#### ei-29805-1 K59456-2\_2-RAY STONE BROWN

### FINISH; GLOSSY















#### ei-29986-1 K59850-2-BERLIM BEIGE

### FINISH; GLOSSY











#### ei-29986-1 K59850-2-BERLIM BEIGE

### FINISH; GLOSSY











#### K61856-2-WOLS BROWN



### FINISH; GLOSSY











#### kcc 2206018\_S1-GLOBE SILVER



### FINISH; GLOSSY











#### kcc 2206018\_S2-GLOBE GREY



### FINISH; GLOSSY













#### kcc 2206021\_1-LUMIX BEIGE

### FINISH; GLOSSY













#### kcc 2206033\_1-ARTIC BOTOCHINO

### FINISH; GLOSSY





#### kcc 2206034\_S1-LAVATITO BROWN

### FINISH; GLOSSY













#### kcc 2206034\_S2-LAVATITO GRIGEO

# IND TILES

### FINISH; GLOSSY











#### kcc 2206034\_S3-LAVATITO BEIGE

### FINISH; GLOSSY













#### kcc 2206034\_S4-LAVATITO GREY

###