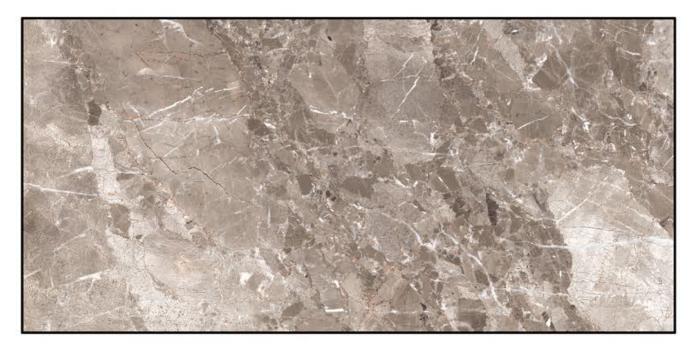

# 600X1200 MM GLOSSY FINISH

### FINISH; GLOSSY













#### ei-29805-1 K59456-2\_1-RAY STONE GREY

### FINISH; GLOSSY













#### ALASKA GREEN

### FINISH; GLOSSY













#### ei-29805-1 K59456-2\_2-RAY STONE BROWN

### FINISH; GLOSSY















#### ei-29986-1 K59850-2-BERLIM BEIGE

### FINISH; GLOSSY











#### ei-29986-1 K59850-2-BERLIM BEIGE

### FINISH; GLOSSY











#### K61856-2-WOLS BROWN



### FINISH; GLOSSY











#### kcc 2206018\_S1-GLOBE SILVER



### FINISH; GLOSSY











#### kcc 2206018\_S2-GLOBE GREY



### FINISH; GLOSSY













#### kcc 2206021\_1-LUMIX BEIGE

### FINISH; GLOSSY













#### kcc 2206033\_1-ARTIC BOTOCHINO

### FINISH; GLOSSY





#### kcc 2206034\_S1-LAVATITO BROWN

### FINISH; GLOSSY













#### kcc 2206034\_S2-LAVATITO GRIGEO

# IND TILES

### FINISH; GLOSSY











#### kcc 2206034\_S3-LAVATITO BEIGE

### FINISH; GLOSSY













#### kcc 2206034\_S4-LAVATITO GREY

### FINI