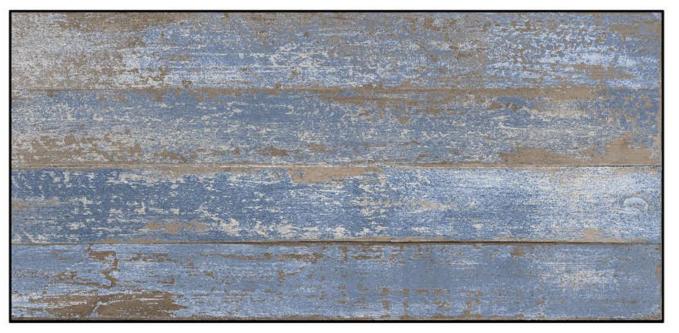

# 600X1200 MM GLOSSY FINISH

### FINISH; GLOSSY

#### ei-29805-1 K59456-2\_1-RAY STONE GREY