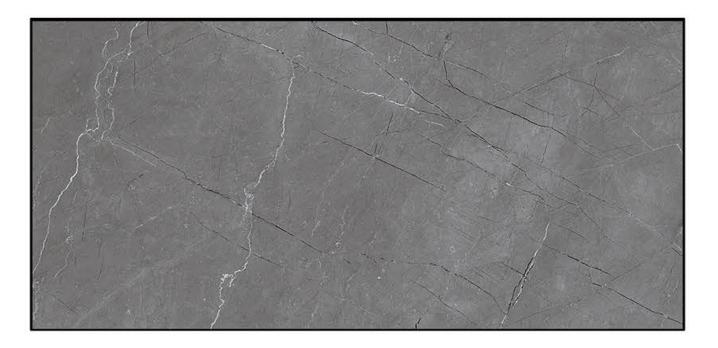

# 600X1200 MM GLOSSY FINISH

### FINISH; GLOSSY

#### ei-29805-1 K59456-2\_1-RAY STONE GREY