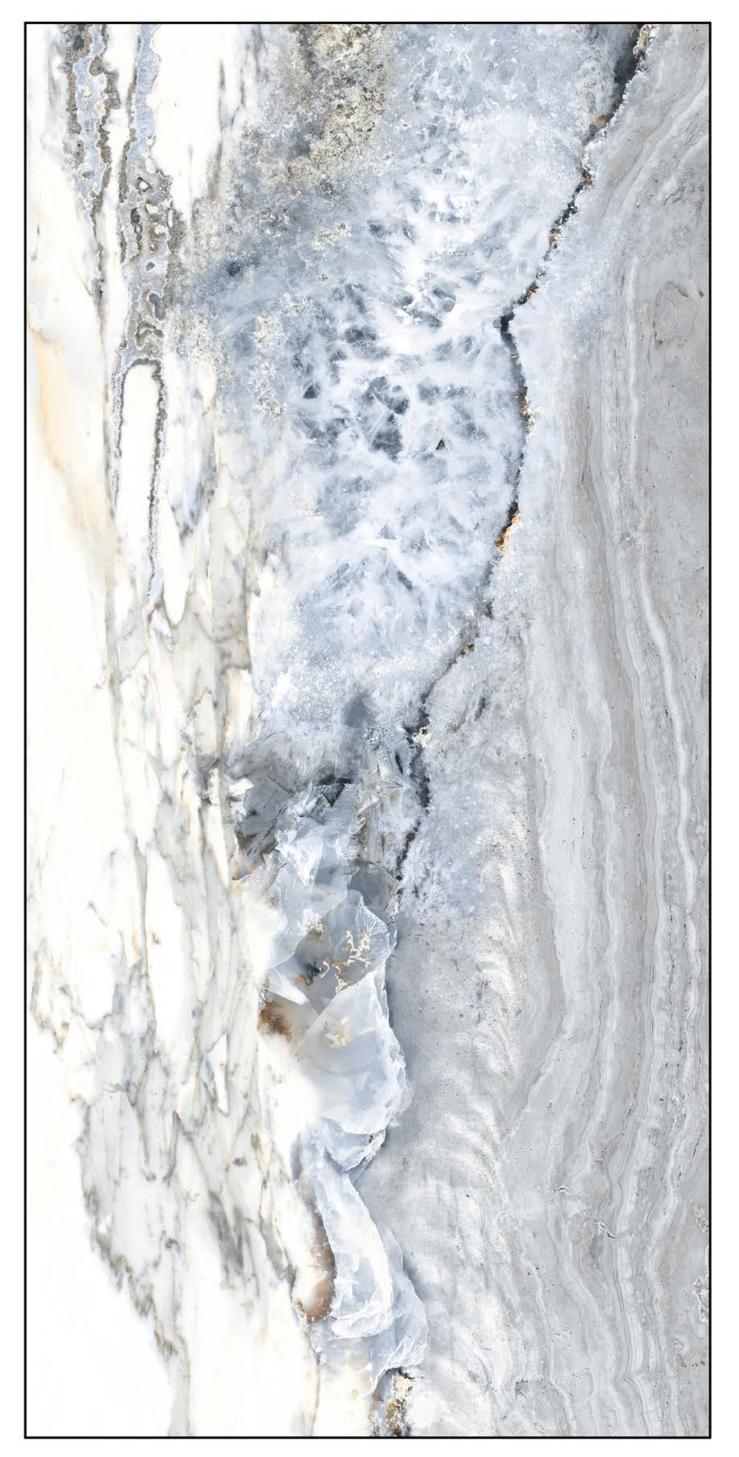

# 600X1200 MM GLOSSY FINISH

### FINISH; GLOSSY

#### ei-29805-1 K59456-2\_1-RAY STONE GREY