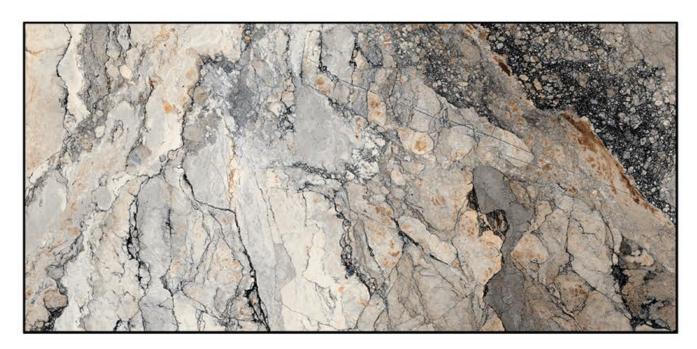

# 600X1200 MM GLOSSY FINISH

### FINISH; GLOSSY

#### ei-29805-1 K59456-2\_1-RAY STONE GREY