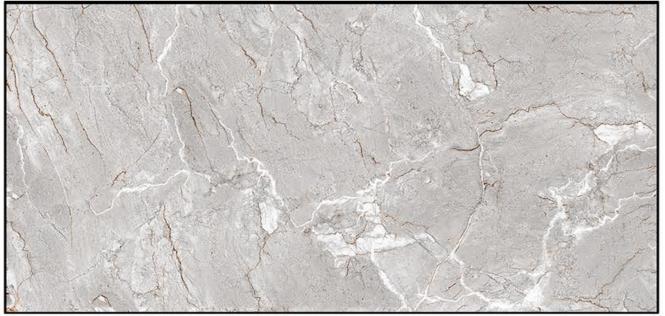

### FINISH; GLOSSY

#### ALASKA GREEN

#### ei-29805-1 K59456-2\_2-RAY STONE BROWN