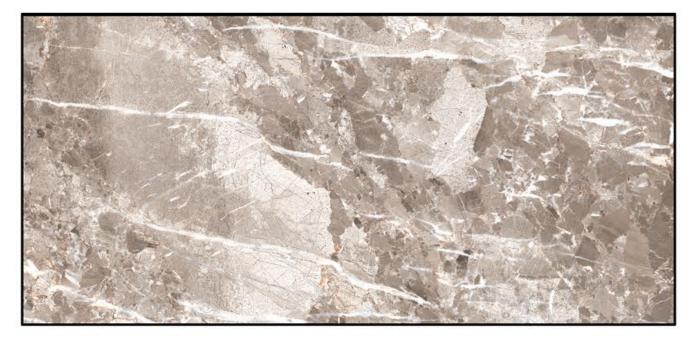

# 600X1200 MM GLOSSY FINISH

### FINISH; GLOSSY













#### ei-29805-1 K59456-2\_1-RAY STONE GREY

### FINISH; GLOSSY













#### ALASKA GREEN

### FINISH; GLOSSY













#### ei-29805-1 K59456-2\_2-RAY STONE BROWN

### FINISH; GLOSSY















#### ei-29986-1 K59850-2-BERLIM BEIGE

### FINISH; GLOSSY











#### ei-29986-1 K59850-2-BERLIM BEIGE

### FINISH; GLOSSY











#### K61856-2-WOLS BROWN



### FINISH; GLOSSY











#### kcc 2206018\_S1-GLOBE SILVER



### FINISH; GLOSSY











#### kcc 2206018\_S2-GLOBE GREY



### FINISH; GLOSSY













#### kcc 2206021\_1-LUMIX BEIGE

### FINISH; GLOSSY













#### kcc 2206033\_1-ARTIC BOTOCHINO

### FINISH; GLOSSY





#### kcc 2206034\_S1-LAVATITO BROWN

### FINISH; GLOSSY













#### kcc 2206034\_S2-LAVATITO GRIGEO

# IND TILES

### FINISH; GLOSSY











#### kcc 2206034\_S3-LAVATITO BEIGE

### FINISH; GLOSSY













#### kcc 2206034\_S4-LAVATITO GREY

### FI