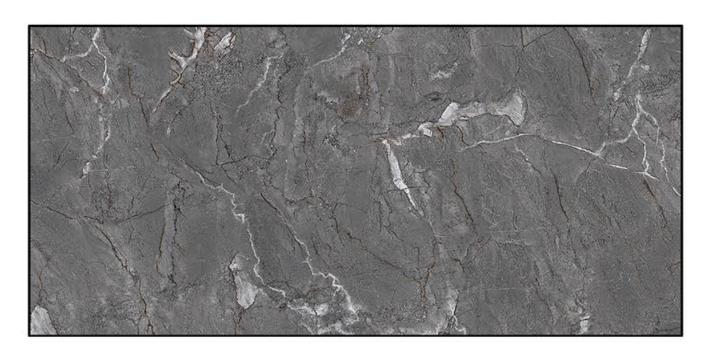

# 600X1200 MM GLOSSY FINISH

### FINISH; GLOSSY

#### ei-29805-1 K59456-2\_1-RAY STONE GREY