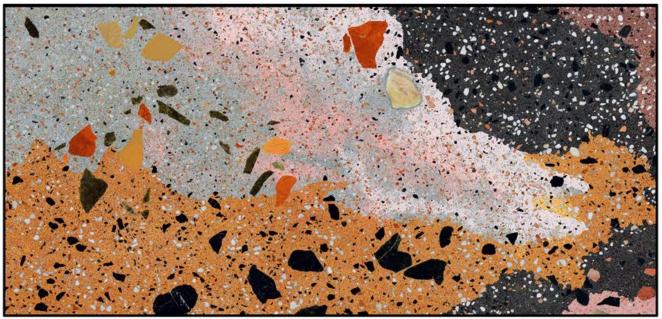

# 600X1200 MM GLOSSY FINISH

### FINISH; GLOSSY

#### ei-29805-1 K59456-2\_1-RAY STONE GREY