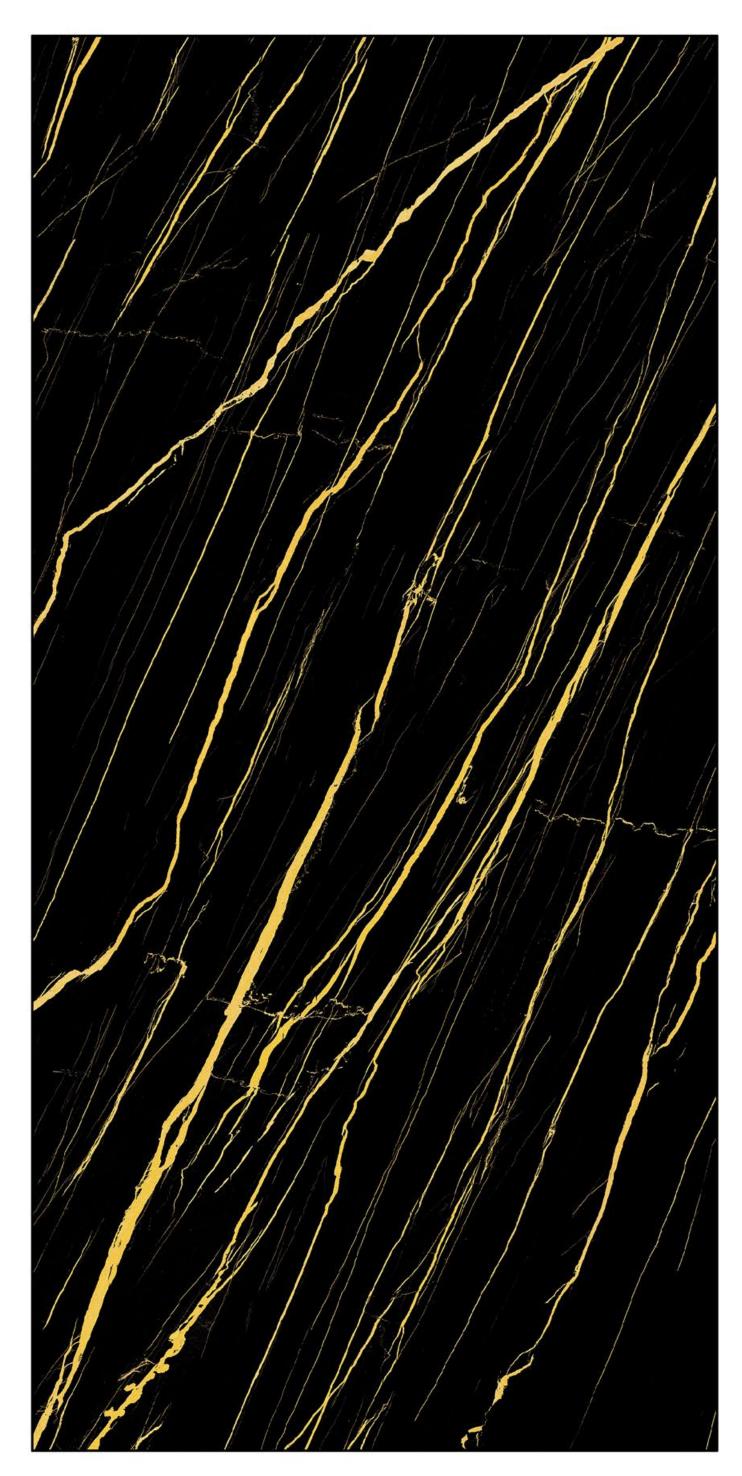

#### 005-1-spider gold

#### 005-2-spider nero

### FINISH; HIGLOSSY

005-3-spider bianco

### FINISH; HIGLOSSY

005-spider brown