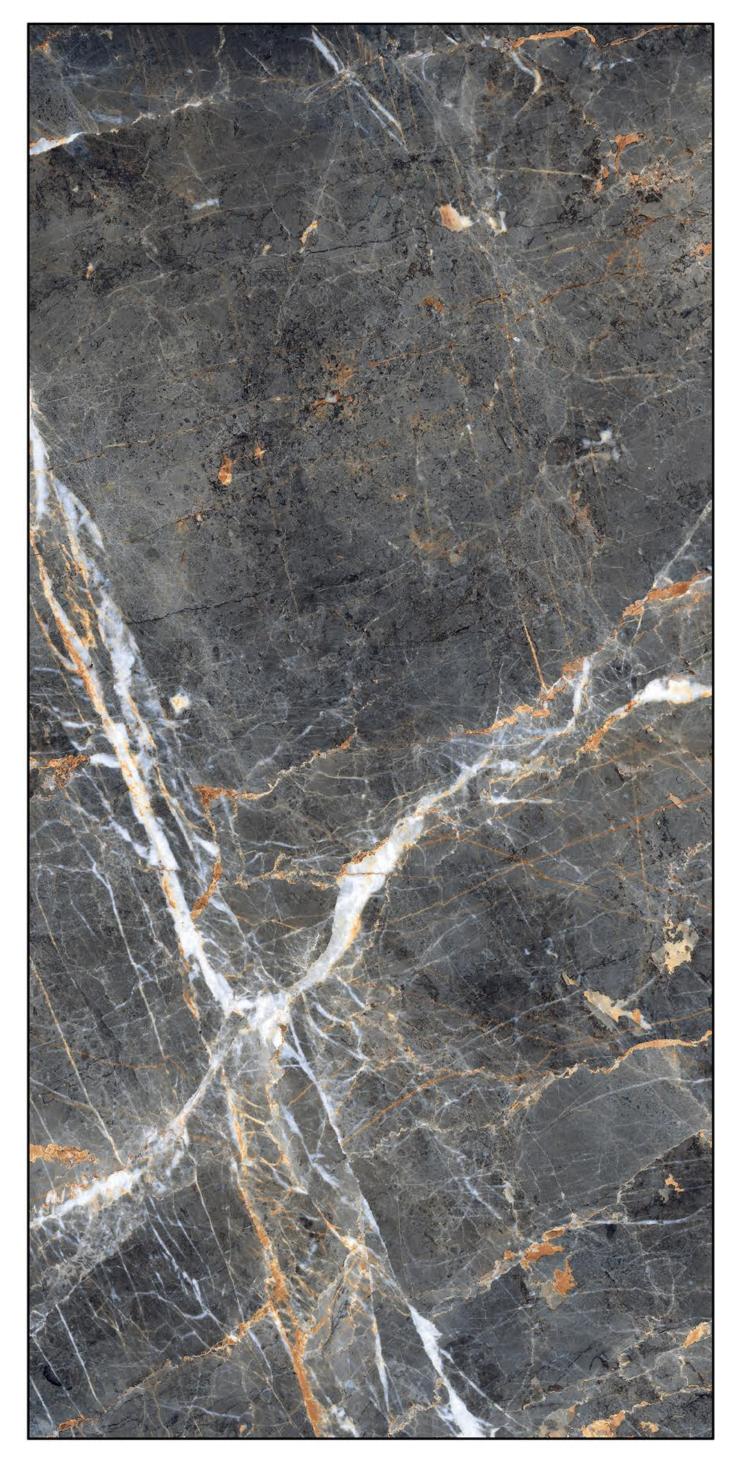

# 600X1200 MM GLOSSY FINISH

### FINISH; GLOSSY

#### ei-29805-1 K59456-2\_1-RAY STONE GREY