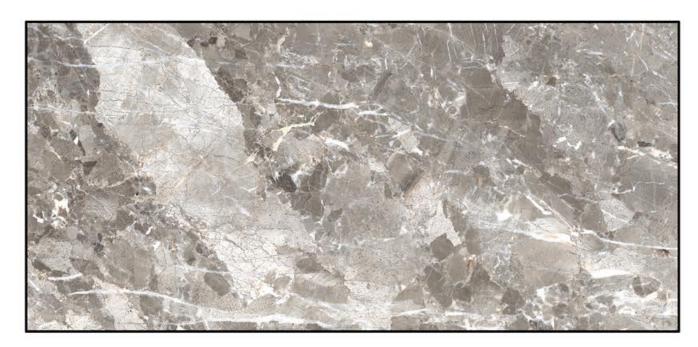

# 600X1200 MM GLOSSY FINISH

### FINISH; GLOSSY













#### ei-29805-1 K59456-2\_1-RAY STONE GREY

### FINISH; GLOSSY













#### ALASKA GREEN

### FINISH; GLOSSY













#### ei-29805-1 K59456-2\_2-RAY STONE BROWN

### FINISH; GLOSSY















#### ei-29986-1 K59850-2-BERLIM BEIGE

### FINISH; GLOSSY











#### ei-29986-1 K59850-2-BERLIM BEIGE

### FINISH; GLOSSY











#### K61856-2-WOLS BROWN



### FINISH; GLOSSY











#### kcc 2206018\_S1-GLOBE SILVER



### FINISH; GLOSSY











#### kcc 2206018\_S2-GLOBE GREY



### FINISH; GLOSSY













#### kcc 2206021\_1-LUMIX BEIGE

### FINISH; GLOSSY













#### kcc 2206033\_1-ARTIC BOTOCHINO

### FINISH; GLOSSY





#### kcc 2206034\_S1-LAVATITO BROWN

### FINISH; GLOSSY













#### kcc 2206034\_S2-LAVATITO GRIGEO

# IND TILES

### FINISH