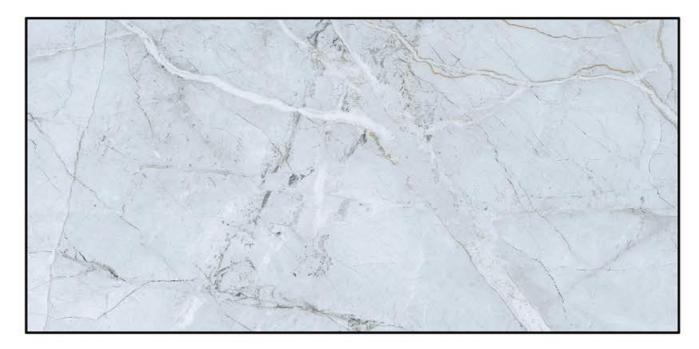

# 600X1200 MM GLOSSY FINISH

### FINISH; GLOSSY













#### ei-29805-1 K59456-2\_1-RAY STONE GREY

### FINISH; GLOSSY













#### ALASKA GREEN

### FINISH; GLOSSY













#### ei-29805-1 K59456-2\_2-RAY STONE BROWN

### FINISH; GLOSSY















#### ei-29986-1 K59850-2-BERLIM BEIGE

### FINISH; GLOSSY











#### ei-29986-1 K59850-2-BERLIM BEIGE

### FINISH; GLOSSY











#### K61856-2-WOLS BROWN



### FINISH; GLOSSY











#### kcc 2206018\_S1-GLOBE SILVER



### FINISH; GLOSSY











#### kcc 2206018\_S2-GLOBE GREY



### FINISH; GLOSSY













#### kcc 2206021\_1-LUMIX BEIGE

### FINISH; GLOSSY













#### kcc 2206033\_1-ARTIC BOTOCHINO

### FINISH; GLOSSY





#### kcc 2206034\_S1-LAVATITO BROWN

### FINISH; GLOSSY













#### kcc 2206034\_S2-LAVATITO GRIGEO

# IND TILES

### FINISH; GLOSSY











#### kcc 2206034\_S3-LAVATITO BEIGE

### FINISH; GLOSSY













#### kcc 2206034\_S4-LAVATITO GREY

### FINISH; GLOSSY













#### kcc 2206039\_1-BRECCIA LEVIT



### FINISH; GLOSSY











KCC MARBLE 24-onyx maradi

# FINISH; GLOSSY





**KCC MARBLE 191-sovris bianco** 

### R IND TILES

### FINISH; GLOSSY











#### KCC MARBLE 196-cyan onyx



### FINISH; GLOSSY











#### KCC MARBLE 211-shifter ark



### FINISH; GLOSSY