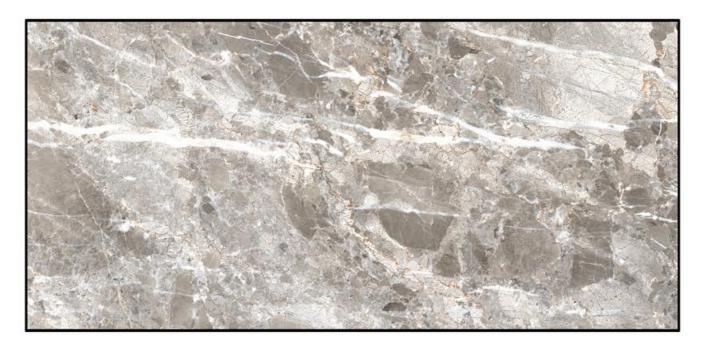

# 600X1200 MM GLOSSY FINISH

### FINISH; GLOSSY













#### ei-29805-1 K59456-2\_1-RAY STONE GREY

### FINISH; GLOSSY













#### ALASKA GREEN

### FINISH; GLOSSY













#### ei-29805-1 K59456-2\_2-RAY STONE BROWN

### FINISH; GLOSSY















#### ei-29986-1 K59850-2-BERLIM BEIGE

### FINISH; GLOSSY











#### ei-29986-1 K59850-2-BERLIM BEIGE

### FINISH; GLOSSY











#### K61856-2-WOLS BROWN



### FINISH; GLOSSY











#### kcc 2206018\_S1-GLOBE SILVER



### FINISH; GLOSSY











#### kcc 2206018\_S2-GLOBE GREY



### FINISH; GLOSSY













#### kcc 2206021\_1-LUMIX BEIGE

### FINISH; GLOSSY













#### kcc 2206033\_1-ARTIC BOTOCHINO

### FINISH; GLOSSY





#### kcc 2206034\_S1-LAVATITO BROWN

### FINISH; GLOSSY













#### kcc 2206034\_S2-LAVATITO GRIGEO

# IND TILES

### FINISH;