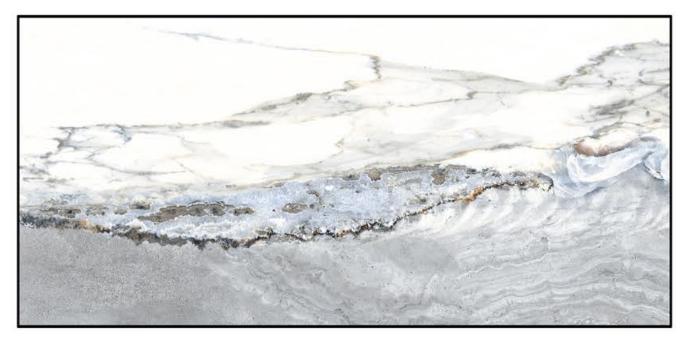

# 600X1200 MM GLOSSY FINISH

### FINISH; GLOSSY

#### ei-29805-1 K59456-2\_1-RAY STONE GREY