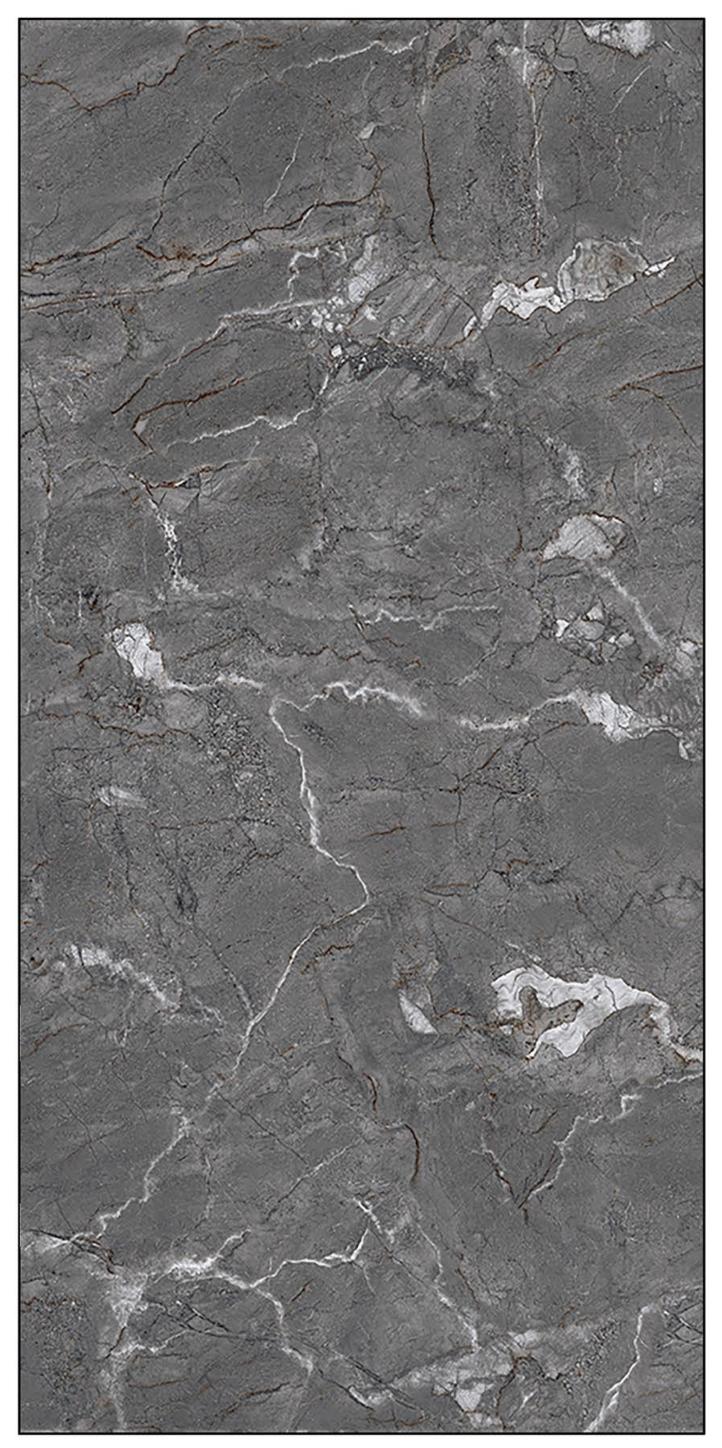

NE GRIS



#### FINISH; CARVING











#### **KCC ART 187-1 SEAMLESS -SEND STOME**



#### FINISH; CARVING











#### **KCC MARBLE 51-AKURE WHITE**

#### FINISH; CARVING













#### **KCC MARBLE 80-MICHIGAN GREY**



#### FINISH; CARVING













#### **KCC MARBLE 98 P2-HARBOR GREY**



#### FINISH; CARVING











#### **KCC MARBLE 211 P1-SHIFTER ARK CARVING**



#### FINISH; CARVING











#### KD 1053 jpg-COLORDOW

#### FINISH; CARVING















#### Alloy azul

#### FINISH; CARVING















#### Alloy brown

### R IND TILES

#### FINISH; CARVING











bashi grey

#### FINISH; CARVING













#### Chalky graphite-1



#### FINISH; CARVING









#### Chalky silver-1



#### FINISH; CARVING











frost grey-1



#### FINISH; CARVING











#### frost nero-1

# IND TILES

#### FINISH; CARVING









#### legno beige-1





#### FINISH; CARVING













#### naima blue-1



#### FINISH; CARVING









#### rusty graphite-1