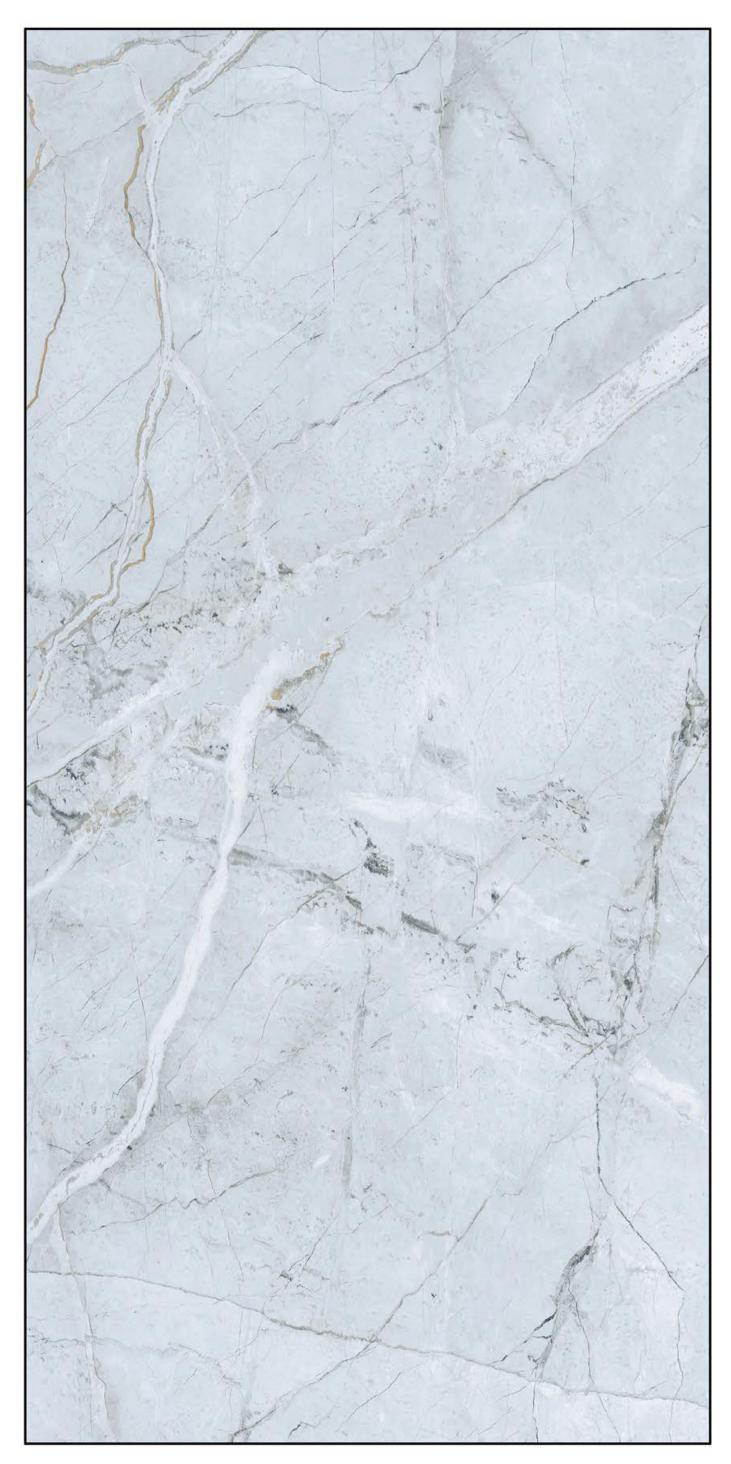

# 600X1200 MM GLOSSY FINISH

### FINISH; GLOSSY













#### ei-29805-1 K59456-2\_1-RAY STONE GREY

### FINISH; GLOSSY













#### ALASKA GREEN

### FINISH; GLOSSY













#### ei-29805-1 K59456-2\_2-RAY STONE BROWN

### FINISH; GLOSSY















#### ei-29986-1 K59850-2-BERLIM BEIGE

### FINISH; GLOSSY











#### ei-29986-1 K59850-2-BERLIM BEIGE

### FINISH; GLOSSY











#### K61856-2-WOLS BROWN



### FINISH; GLOSSY











#### kcc 2206018\_S1-GLOBE SILVER



### FINISH; GLOSSY











#### kcc 2206018\_S2-GLOBE GREY



### FINISH; GLOSSY













#### kcc 2206021\_1-LUMIX BEIGE

### FINISH; GLOSSY













#### kcc 2206033\_1-ARTIC BOTOCHINO

### FINISH; GLOSSY





#### kcc 2206034\_S1-LAVATITO BROWN

### FINISH; GLOSSY













#### kcc 2206034\_S2-LAVATITO GRIGEO

# IND TILES

### FINISH; GLOSSY











#### kcc 2206034\_S3-LAVATITO BEIGE

### FINISH; GLOSSY













#### kcc 2206034\_S4-LAVATITO GREY

### FINISH; GLOSSY













#### kcc 2206039\_1-BRECCIA LEVIT



### FINISH; GLOSSY











KCC MARBLE 24-onyx maradi

# FINISH; GLOSSY





**KCC MARBLE 191-sovris bianco** 

### R IND TILES

### FINISH; GLOSSY











#### KCC MARBLE 196-cyan onyx



### FINISH; GLOSSY











#### KCC MARBLE 211-shifter ark



### FINISH; GL