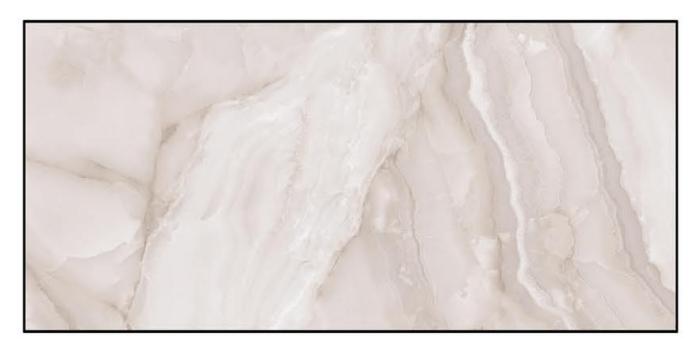

# 600X1200 MM GLOSSY FINISH

### FINISH; GLOSSY

#### ei-29805-1 K59456-2\_1-RAY STONE GREY