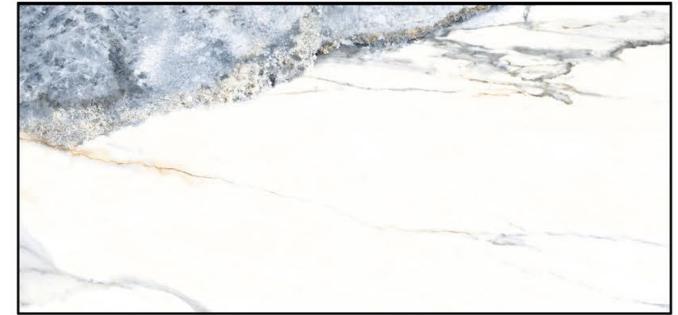

# 600X1200 MM GLOSSY FINISH

### FINISH; GLOSSY

#### ei-29805-1 K59456-2\_1-RAY STONE GREY