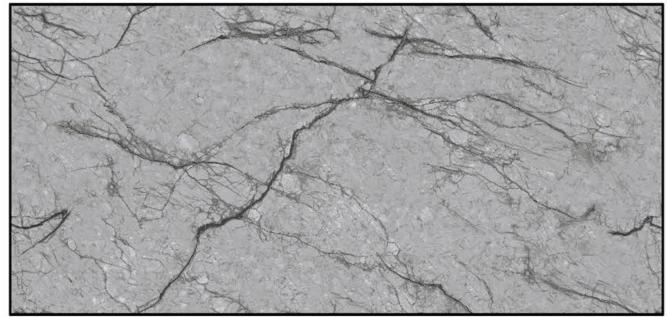

# 600X1200 MM GLOSSY FINISH

### FINISH; GLOSSY

#### ei-29805-1 K59456-2\_1-RAY STONE GREY