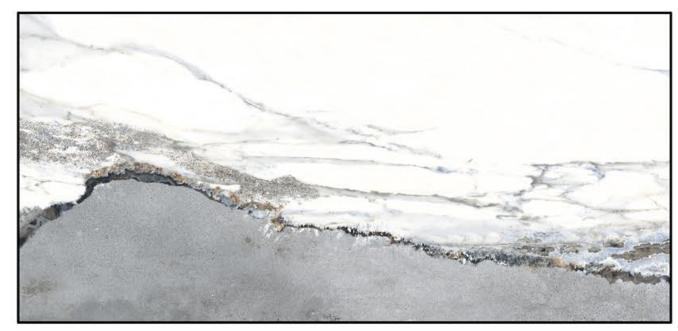

# 600X1200 MM GLOSSY FINISH

### FINISH; GLOSSY

#### ei-29805-1 K59456-2\_1-RAY STONE GREY