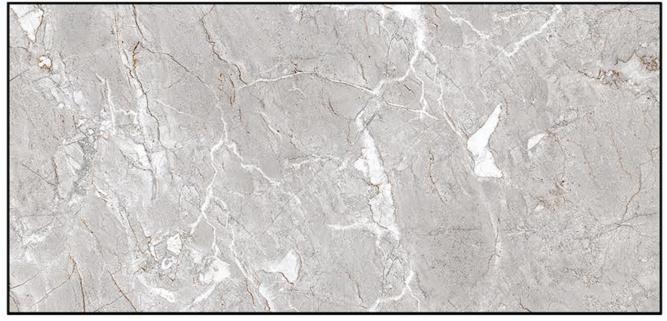

# 600X1200 MM GLOSSY FINISH

### FINISH; GLOSSY

#### ei-29805-1 K59456-2\_1-RAY STONE GREY