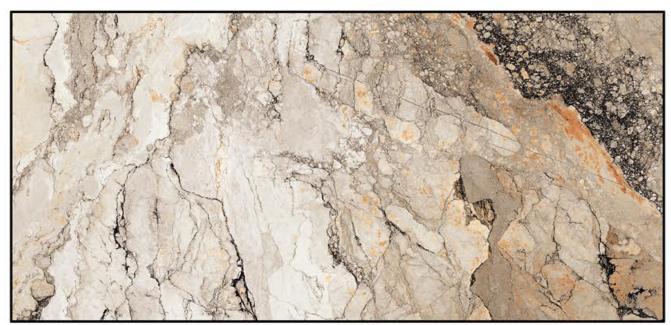

# 600X1200 MM GLOSSY FINISH

### FINISH; GLOSSY

#### ei-29805-1 K59456-2\_1-RAY STONE GREY