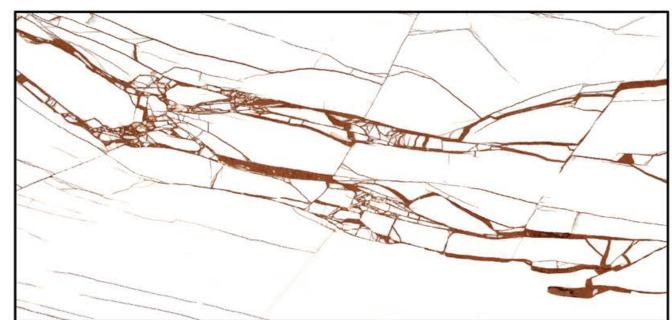

EN GREY



### FINISH; GLOSSY











#### STAR-SMZ-ED-8705-APYSTER SILVER

### FINISH; GLOSSY













#### STAR-SMZ-ED-8713-LAVIA BEIGE



### FINISH; GLOSSY



#### STAR-SMZ-ED-8720-ALFANSO SILVER



### FINISH; GLOSSY













#### **STAR-SMZ-GL-8501-BURBBERY BEIGE**

### R IND TILES

### FINISH; GLOSSY



#### **STAR-SMZ-GL-8503-SAPER SILVER**

#### FINISH; GLOSSY













#### **STAR-SMZ-GL-8504-CAPS BEIGE**

### R IND TILES

#### FINISH; GLOSSY



#### **STAR-SMZ-GL-8506-CARLTON BEIGE**



#### FINISH; GLOSSY



#### **VARESE ONYX BEIGE**



#### FINISH; GLOSSY



#### **WOODY GREY**



#### FINISH; GLOSSY



#### WOODY RED













#### 005-1-spider gold













#### 005-2-spider nero



### FINISH; HIGLOSSY



005-3-spider bianco



### FINISH; HIGLOSSY











005-spider brown













#### 006 1-brazilian brown













#### 006 2-brazilian blue













#### 007-brazilian aqua















#### 009-amano blue















#### 0011-sperrow gold













#### 0012-1-sperrow nero



### FINISH; HIGLOSSY











0013-benford











#### K61856-2-avarto brown















#### KCC ART 72-fenix black















#### KCC MARBLE 135-bardos blazy













#### KCC MARBLE 157\_1-dexter nero













#### KCC MARBLE 157\_2-dexter brown















#### KCC MARBLE 161-montague aqua















#### KCC MARBLE 185\_1-roke blue















KCC MARBLE 185\_2-roke azul















#### **KCC MARBLE 247-ESSENZA ONYX**











#### **KCC MARBLE 259-AMMAZZA BROWN**

















#### KCC MARBLE