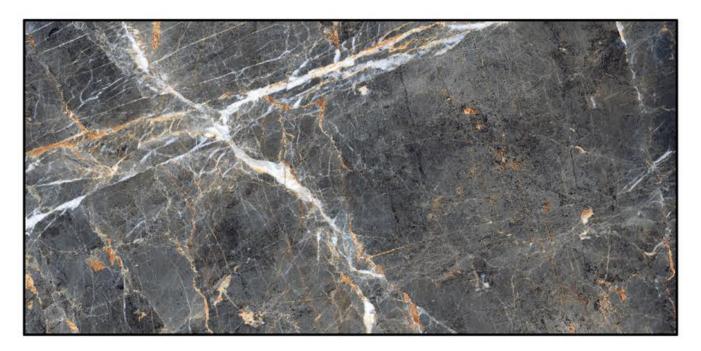

# 600X1200 MM GLOSSY FINISH

### FINISH; GLOSSY

#### ei-29805-1 K59456-2\_1-RAY STONE GREY