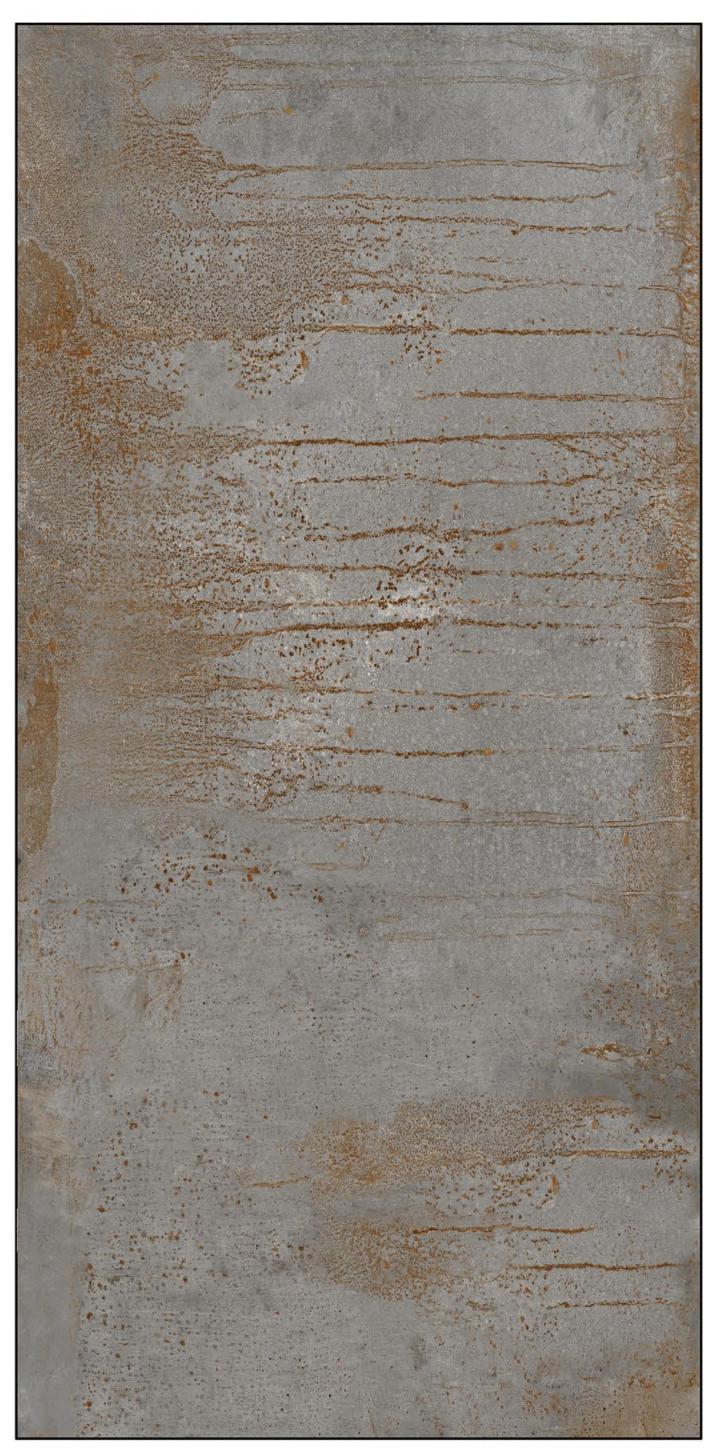

RVING













#### **KCC MARBLE 80-MICHIGAN GREY**



#### FINISH; CARVING













#### **KCC MARBLE 98 P2-HARBOR GREY**



#### FINISH; CARVING











#### **KCC MARBLE 211 P1-SHIFTER ARK CARVING**



#### FINISH; CARVING











#### KD 1053 jpg-COLORDOW

#### FINISH; CARVING















#### Alloy azul

#### FINISH; CARVING















#### Alloy brown

### R IND TILES

#### FINISH; CARVING











bashi grey

#### FINISH; CARVING













#### Chalky graphite-1



#### FINISH; CARVING









#### Chalky silver-1



#### FINISH; CARVING











frost grey-1



#### FINISH; CARVING











#### frost nero-1

# IND TILES

#### FINISH; CARVING









#### legno beige-1





#### FINISH; CARVING













#### naima blue-1



#### FINISH; CARVING









#### rusty graphite-1