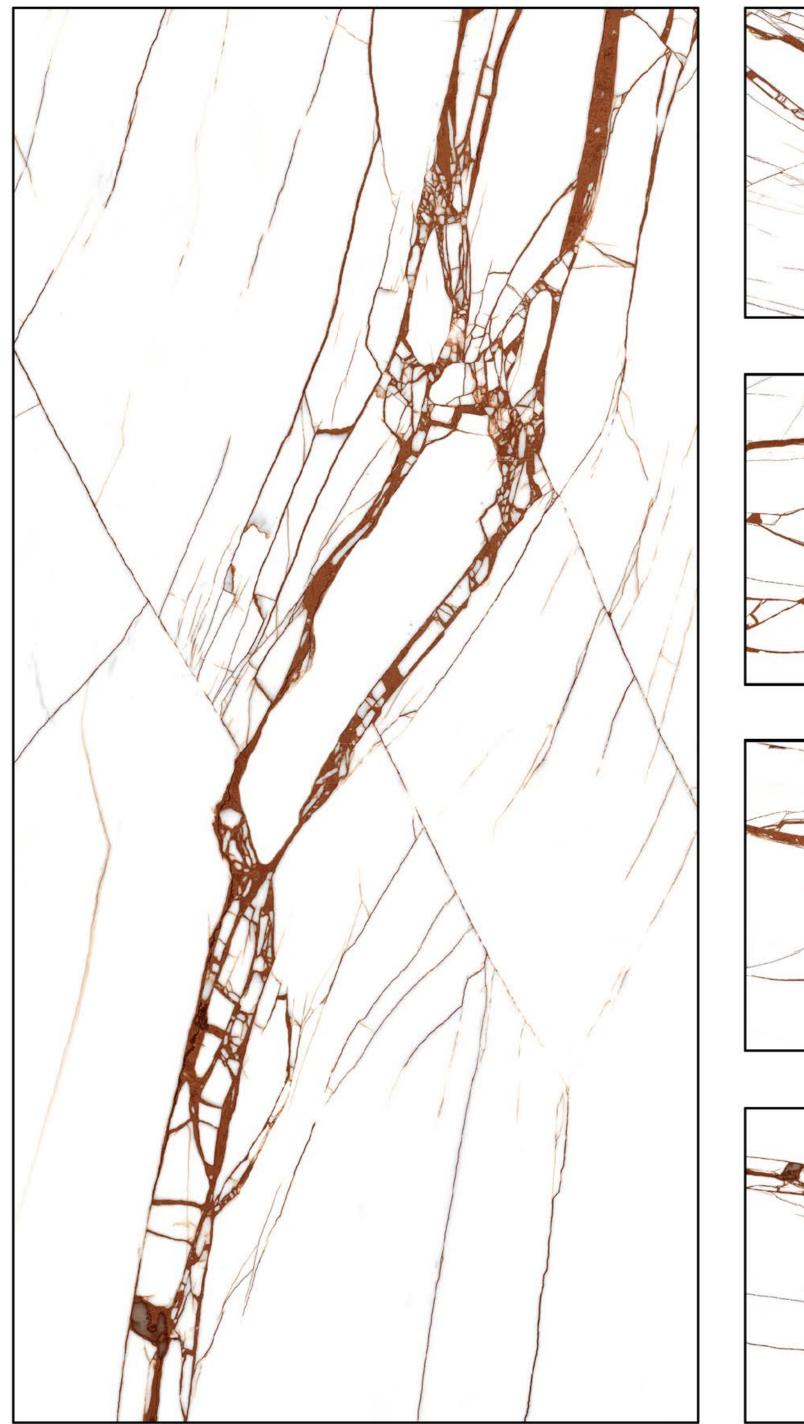

STEN GREY



### FINISH; GLOSSY











#### STAR-SMZ-ED-8705-APYSTER SILVER

### FINISH; GLOSSY













#### STAR-SMZ-ED-8713-LAVIA BEIGE



### FINISH; GLOSSY



#### STAR-SMZ-ED-8720-ALFANSO SILVER



### FINISH; GLOSSY













#### **STAR-SMZ-GL-8501-BURBBERY BEIGE**

### R IND TILES

### FINISH; GLOSSY



#### **STAR-SMZ-GL-8503-SAPER SILVER**

#### FINISH; GLOSSY













#### **STAR-SMZ-GL-8504-CAPS BEIGE**

### R IND TILES

#### FINISH; GLOSSY



#### **STAR-SMZ-GL-8506-CARLTON BEIGE**



#### FINISH; GLOSSY



#### **VARESE ONYX BEIGE**



#### FINISH; GLOSSY



#### **WOODY GREY**



#### FINISH; GLOSSY



#### WOODY RED













#### 005-1-spider gold













#### 005-2-spider nero



### FINISH; HIGLOSSY



005-3-spider bianco



### FINISH; HIGLOSSY











005-spider brown













#### 006 1-brazilian brown













#### 006 2-brazilian blue













#### 007-brazilian aqua















#### 009-amano blue















#### 0011-sperrow gold













#### 0012-1-sperrow nero



### FINISH; HIGLOSSY











0013-benford











#### K61856-2-avarto brown















#### KCC ART 72-fenix black















#### KCC MARBLE 135-bardos blazy













#### KCC MARBLE 157\_1-dexter nero













#### KCC MARBLE 157\_2-dexter brown















#### KCC MARBLE 161-montague aqua















#### KCC MARBLE 185\_1-roke blue















KCC MARBLE 185\_2-roke azul















#### **KCC MARBLE 247-ESSENZA ONYX**











#### **KCC MARBLE 259-AMMAZZA BROWN**

















#### KCC MARBL