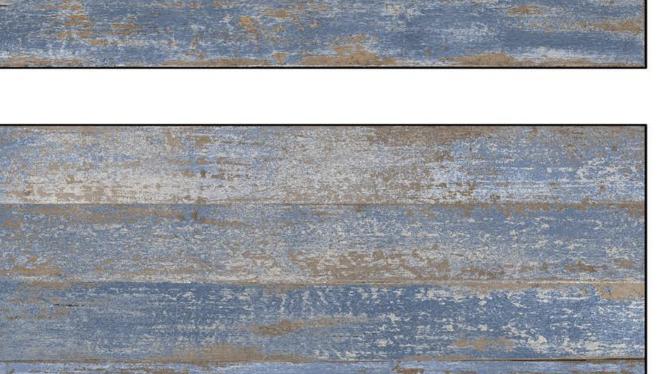

*KCC MARBLE 51-AKURE WHITE**

#### FINISH; CARVING













#### **KCC MARBLE 80-MICHIGAN GREY**



#### FINISH; CARVING













#### **KCC MARBLE 98 P2-HARBOR GREY**



#### FINISH; CARVING











#### **KCC MARBLE 211 P1-SHIFTER ARK CARVING**



#### FINISH; CARVING











#### KD 1053 jpg-COLORDOW

#### FINISH; CARVING















#### Alloy azul

#### FINISH; CARVING















#### Alloy brown

### R IND TILES

#### FINISH; CARVING











bashi grey

#### FINISH; CARVING













#### Chalky graphite-1



#### FINISH; CARVING









#### Chalky silver-1



#### FINISH; CARVING











frost grey-1



#### FINISH; CARVING











#### frost nero-1

# IND TILES

#### FINISH; CARVING









#### legno beige-1





#### FINISH; CARVING













#### naima blue-1



#### FINISH; CARVING









#### rusty graphite-1