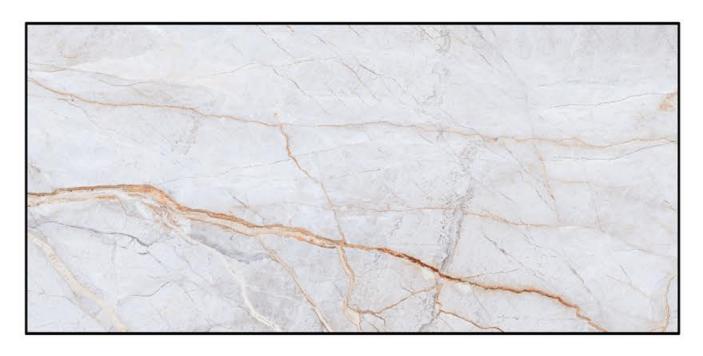

# 600X1200 MM GLOSSY FINISH

### FINISH; GLOSSY

#### ei-29805-1 K59456-2\_1-RAY STONE GREY