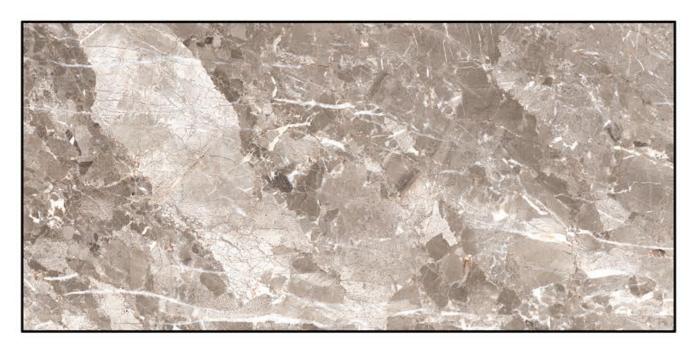

# 600X1200 MM GLOSSY FINISH

### FINISH; GLOSSY













#### ei-29805-1 K59456-2\_1-RAY STONE GREY

### FINISH; GLOSSY













#### ALASKA GREEN

### FINISH; GLOSSY













#### ei-29805-1 K59456-2\_2-RAY STONE BROWN

### FINISH; GLOSSY















#### ei-29986-1 K59850-2-BERLIM BEIGE

### FINISH; GLOSSY











#### ei-29986-1 K59850-2-BERLIM BEIGE

### FINISH; GLOSSY











#### K61856-2-WOLS BROWN



### FINISH; GLOSSY











#### kcc 2206018\_S1-GLOBE SILVER



### FINISH; GLOSSY











#### kcc 2206018\_S2-GLOBE GREY



### FINISH; GLOSSY













#### kcc 2206021\_1-LUMIX BEIGE

### FINISH; GLOSSY













#### kcc 2206033\_1-ARTIC BOTOCHINO

### FINISH; GLOSSY





#### kcc 2206034\_S1-LAVATITO BROWN

### FINISH; GLOSSY













#### kcc 2206034\_S2-LAVATITO GRIGEO

# IND TILES

### FINISH; GLOSSY











#### kcc 2206034\_S3-LAVATITO BEIGE

### FINISH; GLOSSY













#### kcc 2206034\_S4-LAVATITO GREY

##