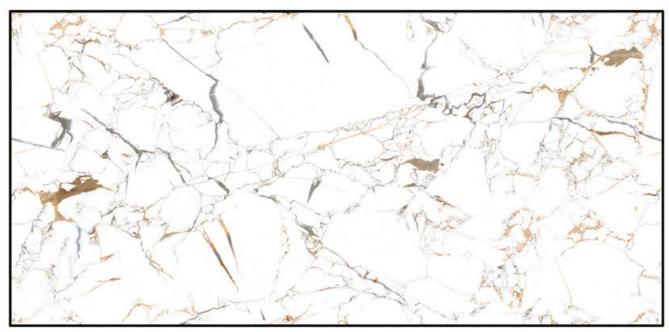

# 600X1200 MM GLOSSY FINISH

### FINISH; GLOSSY

#### ei-29805-1 K59456-2\_1-RAY STONE GREY