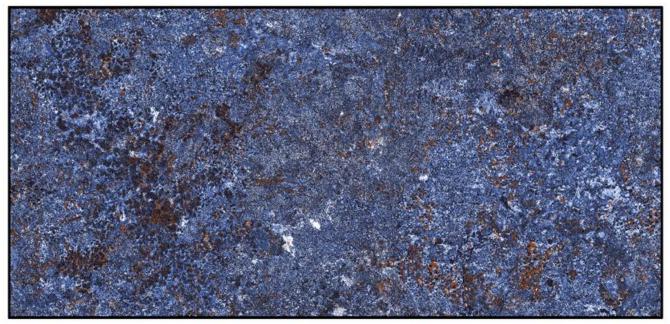

# 600X1200 MM GLOSSY FINISH

### FINISH; GLOSSY

#### ei-29805-1 K59456-2\_1-RAY STONE GREY