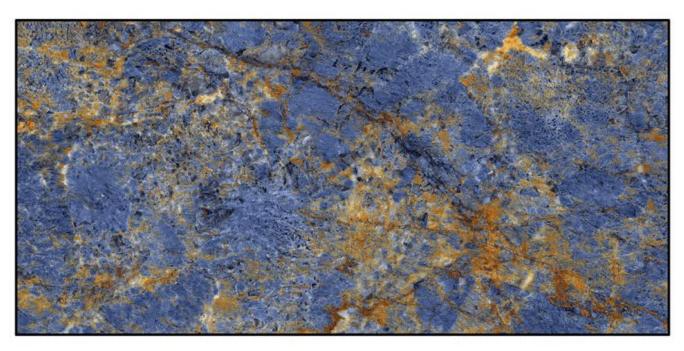

# 600X1200 MM GLOSSY FINISH

### FINISH; GLOSSY

#### ei-29805-1 K59456-2\_1-RAY STONE GREY