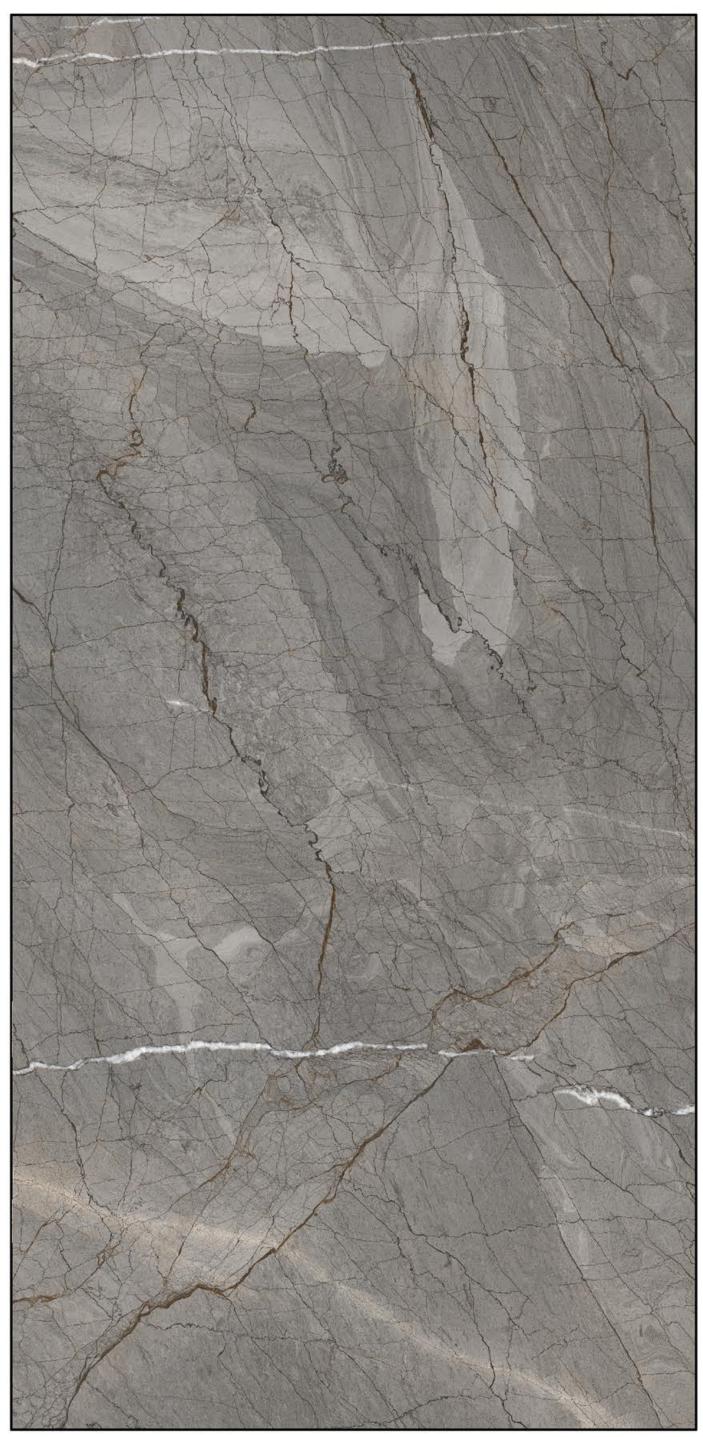

# 600X1200 MM GLOSSY FINISH

### FINISH; GLOSSY

#### ei-29805-1 K59456-2\_1-RAY STONE GREY