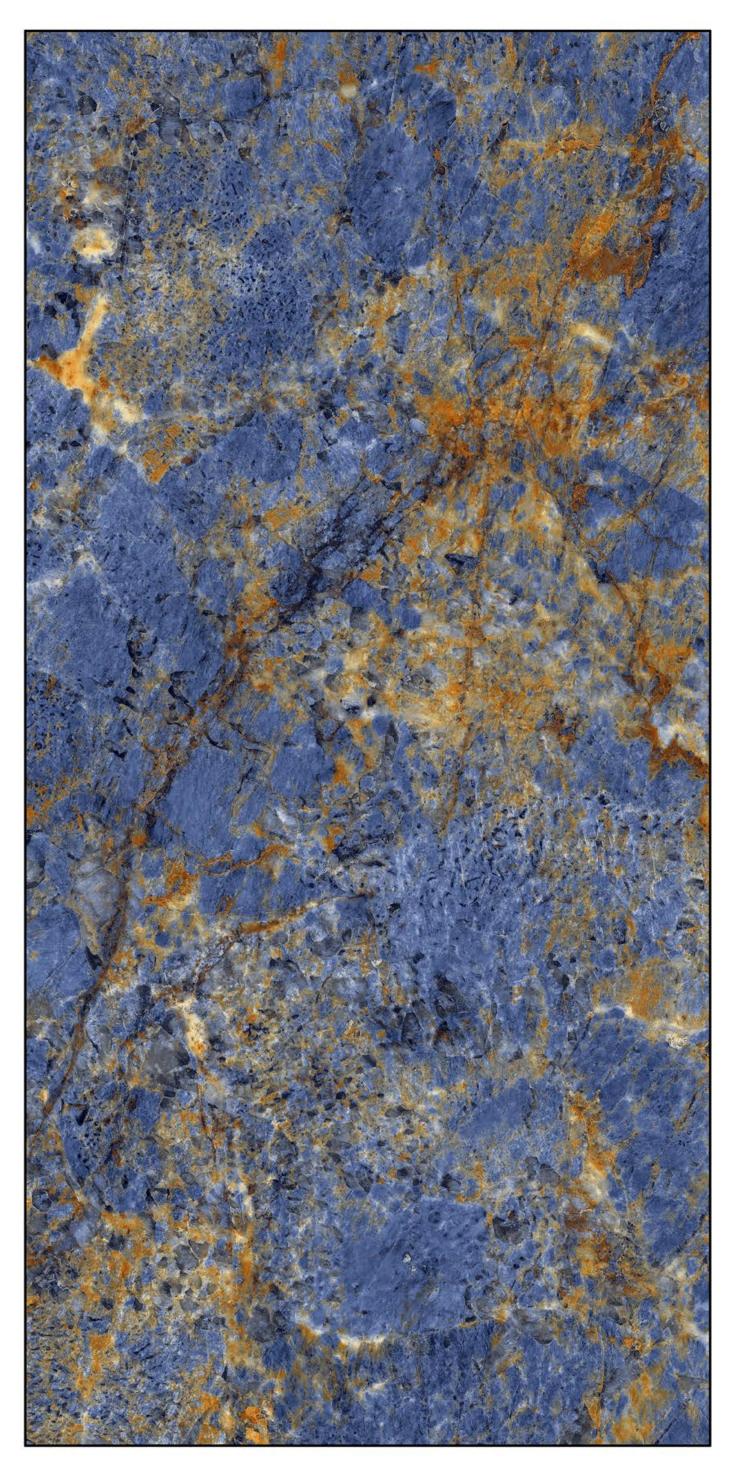

# 600X1200 MM GLOSSY FINISH

### FINISH; GLOSSY

#### ei-29805-1 K59456-2\_1-RAY STONE GREY