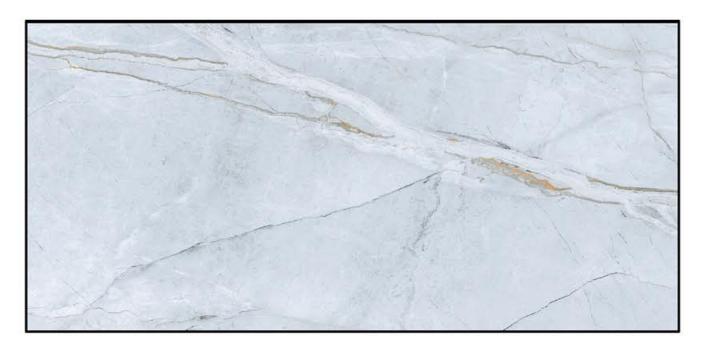

# 600X1200 MM GLOSSY FINISH

### FINISH; GLOSSY













#### ei-29805-1 K59456-2\_1-RAY STONE GREY

### FINISH; GLOSSY













#### ALASKA GREEN

### FINISH; GLOSSY













#### ei-29805-1 K59456-2\_2-RAY STONE BROWN

### FINISH; GLOSSY















#### ei-29986-1 K59850-2-BERLIM BEIGE

### FINISH; GLOSSY











#### ei-29986-1 K59850-2-BERLIM BEIGE

### FINISH; GLOSSY











#### K61856-2-WOLS BROWN



### FINISH; GLOSSY











#### kcc 2206018\_S1-GLOBE SILVER



### FINISH; GLOSSY











#### kcc 2206018\_S2-GLOBE GREY



### FINISH; GLOSSY













#### kcc 2206021\_1-LUMIX BEIGE

### FINISH; GLOSSY













#### kcc 2206033\_1-ARTIC BOTOCHINO

### FINISH; GLOSSY





#### kcc 2206034\_S1-LAVATITO BROWN

### FINISH; GLOSSY













#### kcc 2206034\_S2-LAVATITO GRIGEO

# IND TILES

### FINISH; GLOSSY











#### kcc 2206034\_S3-LAVATITO BEIGE

### FINISH; GLOSSY













#### kcc 2206034\_S4-LAVATITO GREY

### FINISH; GLOSSY













#### kcc 2206039\_1-BRECCIA LEVIT



### FINISH; GLOSSY











KCC MARBLE 24-onyx maradi

# FINISH; GLOSSY





**KCC MARBLE 191-sovris bianco** 

### R IND TILES

### FINISH; GLOSSY











#### KCC MARBLE 196-cyan onyx



### FINISH; GLOSSY











#### KCC MARBLE 211-shifter ark



### FINISH; GLOSSY