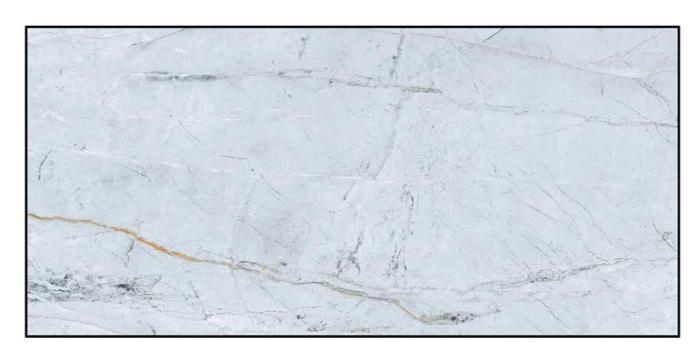

# 600X1200 MM GLOSSY FINISH

### FINISH; GLOSSY

#### ei-29805-1 K59456-2\_1-RAY STONE GREY