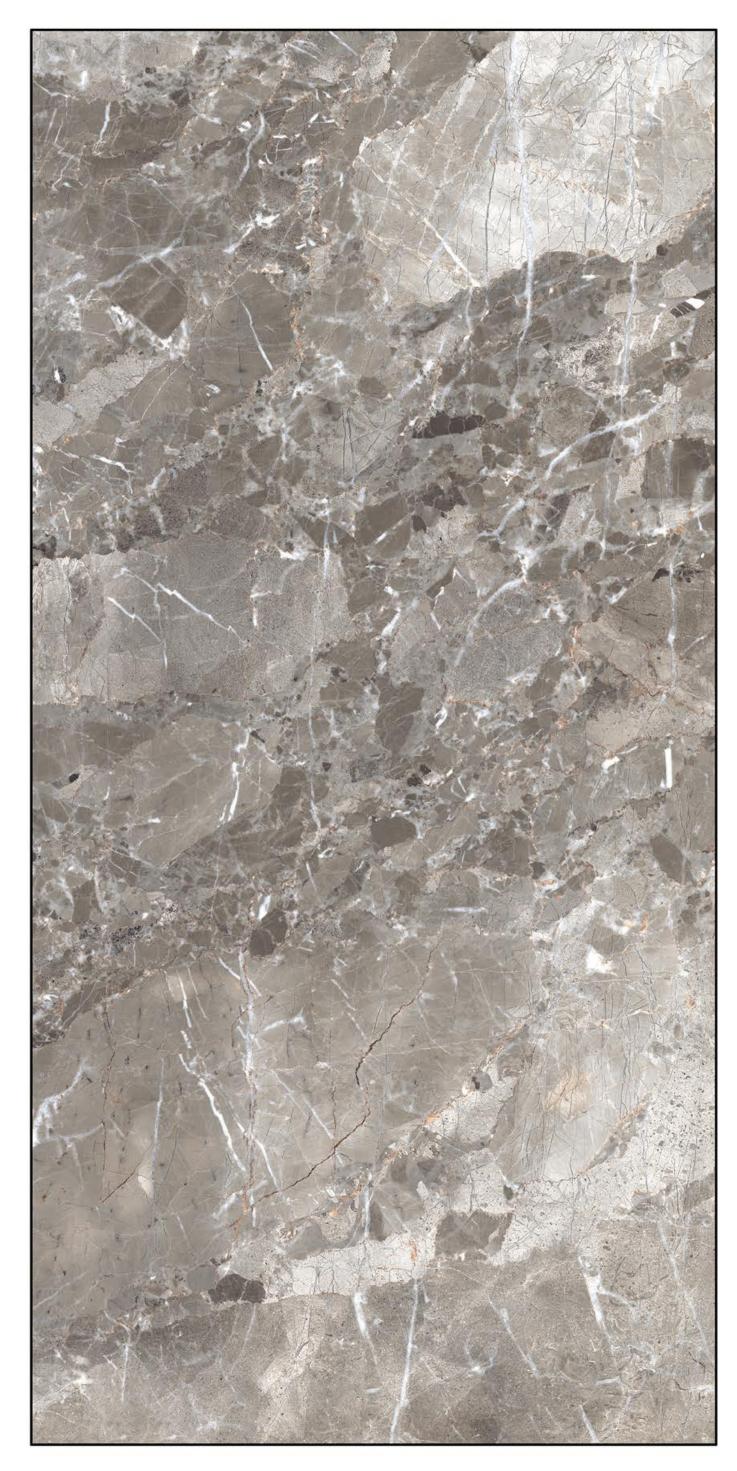

# 600X1200 MM GLOSSY FINISH

### FINISH; GLOSSY













#### ei-29805-1 K59456-2\_1-RAY STONE GREY

### FINISH; GLOSSY













#### ALASKA GREEN

### FINISH; GLOSSY













#### ei-29805-1 K59456-2\_2-RAY STONE BROWN

### FINISH; GLOSSY















#### ei-29986-1 K59850-2-BERLIM BEIGE

### FINISH; GLOSSY











#### ei-29986-1 K59850-2-BERLIM BEIGE

### FINISH; GLOSSY











#### K61856-2-WOLS BROWN



### FINISH; GLOSSY











#### kcc 2206018\_S1-GLOBE SILVER



### FINISH; GLOSSY











#### kcc 2206018\_S2-GLOBE GREY



### FINISH; GLOSSY













#### kcc 2206021\_1-LUMIX BEIGE

### FINISH; GLOSSY













#### kcc 2206033\_1-ARTIC BOTOCHINO

### FINISH; GLOSSY





#### kcc 2206034\_S1-LAVATITO BROWN

### FINISH; GLOSSY













#### kcc 2206034\_S2-LAVATITO GRIGEO

# IND TILES

### FINI