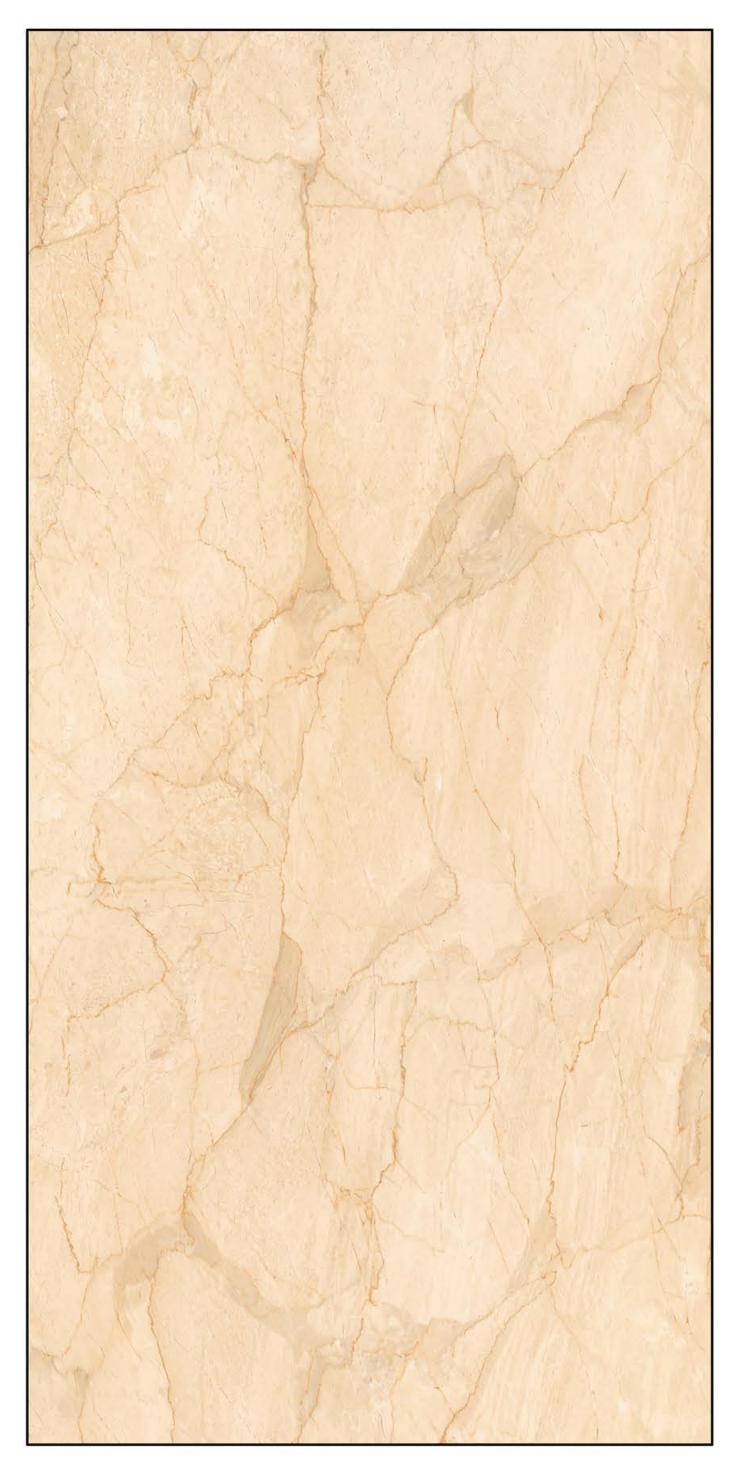

# 600X1200 MM GLOSSY FINISH

### FINISH; GLOSSY













#### ei-29805-1 K59456-2\_1-RAY STONE GREY

### FINISH; GLOSSY













#### ALASKA GREEN

### FINISH; GLOSSY













#### ei-29805-1 K59456-2\_2-RAY STONE BROWN

### FINISH; GLOSSY















#### ei-29986-1 K59850-2-BERLIM BEIGE

### FINISH; GLOSSY











#### ei-29986-1 K59850-2-BERLIM BEIGE

### FINISH; GLOSSY











#### K61856-2-WOLS BROWN



### FINISH; GLOSSY











#### kcc 2206018\_S1-GLOBE SILVER



### FINISH; GLOSSY











#### kcc 2206018\_S2-GLOBE GREY



### FINISH; GLOSSY













#### kcc 2206021\_1-LUMIX BEIGE

### FINISH; GLOSSY













#### kcc 2206033\_1-ARTIC BOTOCHINO

### FINISH; GLOSSY





#### kcc 2206034\_S1-LAVATITO BROWN

### FINISH; GLOSSY













#### kcc 2206034\_S2-LAVATITO GRIGEO

# IND TILES

### FINISH; GLOSSY











#### kcc 2206034\_S3-LAVATITO BEIGE

### FINISH; GLOSSY













#### kcc 2206034\_S4-LAVATITO GREY

### FINISH; GLOSSY













#### kcc 2206039\_1-BRECCIA LEVIT



### FINISH; GLOSSY











KCC MARBLE 24-onyx maradi

# FINISH; GLOSSY





**KCC MARBLE 191-sovris bianco** 

### R IND TILES

### FINISH; GLOSSY











#### KCC MARBLE 196-cyan onyx



### FINISH; GLOSSY











#### KCC MARBLE 211-shifter ark



### FINISH; GLOSSY











#### **KDM 79-NITORA SKY**

# R IND TILES

### FINISH; GLOSSY











#### **KDM 82-GOLDUST**

# IND TILES

### F